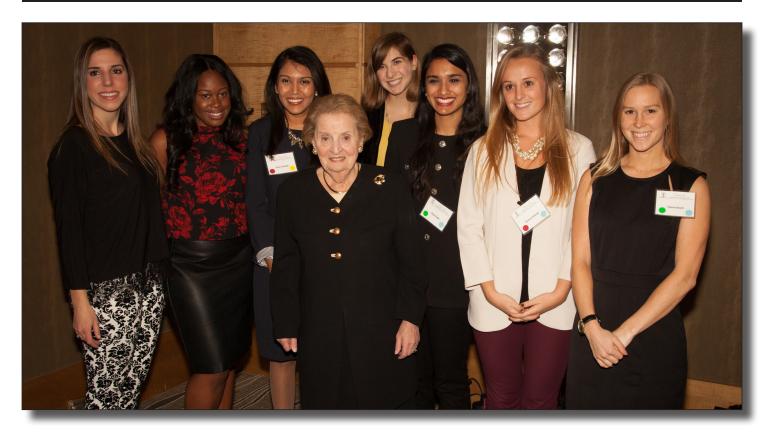

#### By Danielle Grilli Marcus

On December 12, 2016, the Women's Bar Association held its Midyear Meeting and Rita C. Davidson Award Dinner at the Hotel at Arundel Preserve in Hanover, Maryland. The WBA was honored to present the 31st Rita C. Davidson award to former Secretary of State, Madeleine Albright. The event drew a large crowd of WBA members from Chapters across the state, as well as many supporters.

Danielle Marcus presented the "Reflection" portion of the program with remarks and a presentation with the theme "What Would Secretary Albright Do? 6 Life Lessons Inspired by Madeleine Albright." The presentation focused on the lessons that could be learned from the accomplishments of Secretary Albright, and how those lessons could help everyone in