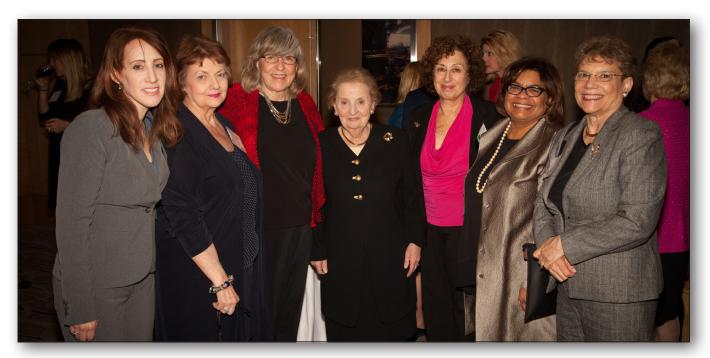

#### By Danielle Grilli Marcus

On December 12, 2016, the Women's Bar Association held its Midyear Meeting and Rita C. Davidson Award Dinner at the Hotel at Arundel Preserve in Hanover, Maryland. The WBA was honored to present the 31st Rita C. Davidson award to former Secretary of State, Madeleine Albright. The event drew a large crowd of WBA members from Chapters across the state, as well as many supporters.

Secretary Albright then spoke, noting first that she is known in her family as the "mother of all lawyers," and so felt very much at home. Secretary Albright told the crowd how proud she was of her daughter, Judge Albright, and noted that "Judge Albright" had a nice ring to it. Secretary Albright shared, with her trademark wit, that she even fantasized at times about becoming a judge, noting that, "After all, the robes look comfortable, and because of my height, I could certainly benefit from the raised platfroms on which most judges are allowed to sit." Secretary Albright said that the one theme that has followed her throughout her career in foreign policy was the importance of the law, stating that "it defines the balance between collective and individual rights. It establishes a connection between each of us and all of us. It is in short, the cornerstone of civilization." If that cornerstone is to bear weight, Secretary Albright stated, that it must have "the integrity that comes from legitimacy, consistency, accessibility and fairness."

Secretary Albright praised the work of the WBA, emphasizing that there is a proven connection between the

Contributed by Theresa Chernosky

success of women in the legal profession and the quality of women's lives, because "women raise issues that others overlook, pass bills that others oppose, put women into projects others ignore, and seek an end to abuses others accept." Secretary Albright informed the audience that now, more than ever, women's progress cannot go backwards, and that we owe it to generations, past present and future, to pioneers such as Rita Davidson and Senator Barbara Mikulski, to continue to fight for equality. Secretary Albright concluded by saying that, "Progress does happen, but only when women help one another. Because none of us got to where we are on our own, and none of us will get to where we want to go unless we move forward together."

After Secretary Albright's remarks, WBA President Zoa D. Barnes presented Secretary Albright with the Rita C. Davidson Award. Given Madame Secretary's love of pins, the WBA also presented her with s special pin, selected with care by Immediate Past President of the WBA, Diane C. Bristow. The pin, circa 1900, depicts a bowed white ribbon and hammer, and is from the Women's Christian Temperance Union, one of the largest and most influential women's groups of the 19th Century, who later campaigned for women's suffrage. The evening concluded with remarks from Magistrate Hope Tipton, Vice-President of the WBA, who thanked Secretary Albright for "inspiring each and every one of us to go out to lead our life to the fullest" and leave a lasting and positive legacy.