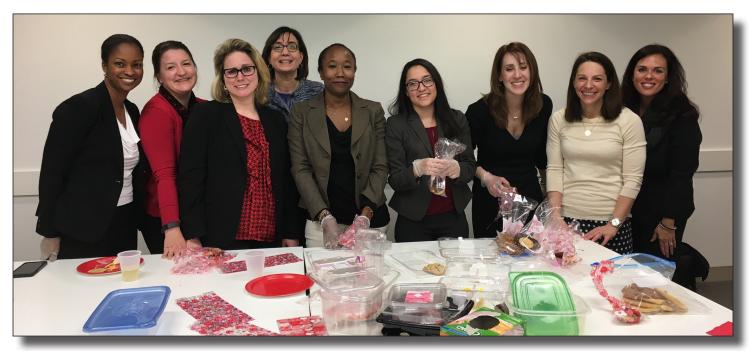

# WBA CHAPTER NEWS

Howard County Women's Bar Association bags cookies during their annual cookie bake. The cookies were for the Movable Feast in Howard county.