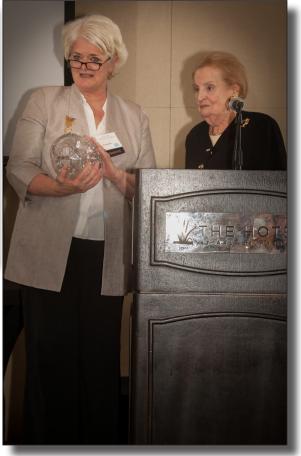

After Secretary Albright's remarks, WBA President Zoa D. Barnes presented Secretary Albright with the Rita C. Davidson Award. Given Madame Secretary's love of pins, the WBA also presented her with s special pin, selected with care by Immediate Past President of the WBA, Diane C. Bristow. The pin, circa 1900, depicts a bowed white ribbon and hammer, and is from the Women's Christian Temperance Union, one of the largest and most influential women's groups of the 19th Century, who later campaigned for women's suffrage. The evening concluded with remarks from Magistrate Hope Tipton, Vice-President of the WBA, who thanked Secretary Albright for "inspiring each and every one of us to go out to lead our life to the fullest" and leave a lasting and positive legacy.